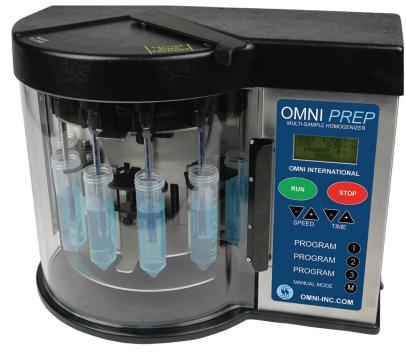

## Omni Prep Six Sample Homogenizer

The innovative **Omni Prep Multi-Sample Homogenizer** is designed to streamline the labor and time intensive homogenization process and to make it more comfortable for the user. It features Whisper Drive Technology – a brushless motor that is virtually maintenance free and ultra quiet during operation. Unlike brush motors, Whisper Drive Technology guarantees accuracy and repeatability, since the motor holds it's processing speed to +/- 1% accuracy throughout the homogenization cycle, regardless of fluctuations in sample size or sample viscosity.

An oscillating sample rack holds up to 6 tubes from 1.5 mL to 50 mL in size. Microprocessor control allows the user to control processing time and speed (500 - 30,000 rpm).

The **Omni Prep** in the laboratory significantly increases productivity by removing the tedious manned homogenization process and dramatically improves workflow. It is small enough to fit in most laminar flow cabinets and an optional ice tray is available to process heat sensitive samples.

## Features & Specifications

- > Process 6 samples per cycle
- Programmable time and speed (3 stored programs)
- > Process up to 250 samples per hour
- > **Speed:** Variable from 500 to 30,000 rpm
- > Power Rating: 150 watt
- > Process most samples in under one minute
- > Sealed or open vessel processing
- > Ultra quiet performance
- > Clear door prevents splashing
- Optional Ice Tray for frozen samples
- Positive airflow that can be exhausted to a HEPA-Filter or fume hood
- > Compact design: 15.7 in. (40 cm) x 7.8 in. (20 cm) x 11.8 in. (30 cm)
- > Warranty: 1 year
- > Processing Range: 0.25 mL 30 mL