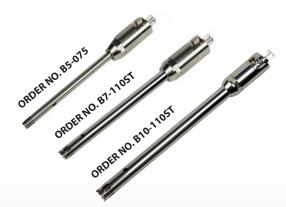

A wide variety of **Stainless Steel Generator Probes** are available for use on the Omni Prep. Probes from the 5mm to 10 mm diameter support processing in volumes from 0.25 mL to 30 mL.

Omni Tip™ Plastic Homogenizer Probes generator probes completely eliminate crosscontamination and cleaning between samples