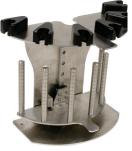

## Omni Prep Six Sample Homogenizer Accessories

**ORDER NO. 06-021** 

Up and down **oscillating rack** for highly efficient processing of samples ranging from 0.25 to 30 mL **ORDER NO. 06-220** 

Tube Holders are available for 1.5-2 mL, 5 mL, 15 mL and 50 mL sample tubes CALL FOR ORDERING INFORMATION