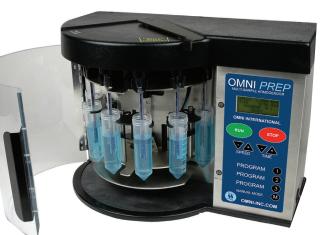

An oscillating sample rack holds up to 6 tubes from 1.5 mL to 50 mL in size. Microprocessor control allows the user to control processing time and speed (500 - 30,000 rpm).

The **Omni Prep** in the laboratory significantly increases productivity by removing the tedious manned homogenization process and dramatically improves workflow. It is small enough to fit in most laminar flow cabinets and an optional ice tray is available to process heat sensitive samples.

## Features & Specifications

- > Process 6 samples per cycle
- Programmable time and speed (3 stored programs)
- > Process up to 250 samples per hour
- > **Speed:** Variable from 500 to 30,000 rpm
- > Power Rating: 150 watt
- > Process most samples in under one minute
- > Sealed or open vessel processing
- > Ultra quiet performance
- > Clear door prevents splashing
- Optional Ice Tray for frozen samples
- Positive airflow that can be exhausted to a HEPA-Filter or fume hood
- > Compact design: 15.7 in. (40 cm) x 7.8 in. (20 cm) x 11.8 in. (30 cm)
- > Warranty: 1 year
- > Processing Range: 0.25 mL 30 mL