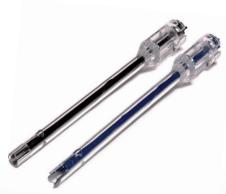

A wide variety of **Stainless Steel Generator Probes** are available for use on the Omni Prep. Probes from the 5mm to 10 mm diameter support processing in volumes from 0.25 mL to 30 mL.

Omni Tip™ Plastic Homogenizer Probes generator probes completely eliminate crosscontamination and cleaning between samples

ORDER NO. 30750 (25 pack) SOFT TISSUE ORDER NO. 30750H (25 pack) HARD TISSUE

Omni Tip Hybrid Probes with Stainless Steel outer tubes and Ultem plastic inner shafts are also available ORDER NO. 22-007