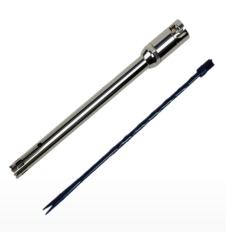

A wide variety of **Stainless Steel Generator Probes** are available for use on the Omni Prep. Probes from the 5mm to 10 mm diameter support processing in volumes from 0.25 mL to 30 mL.

Omni Tip™ Plastic Homogenizer Probes generator probes completely eliminate crosscontamination and cleaning between samples

ORDER NO. 30750 (25 pack) SOFT TISSUE ORDER NO. 30750H (25 pack) HARD TISSUE

Omni Tip Hybrid Probes with Stainless Steel outer tubes and Ultem plastic inner shafts are also available ORDER NO. 22-007